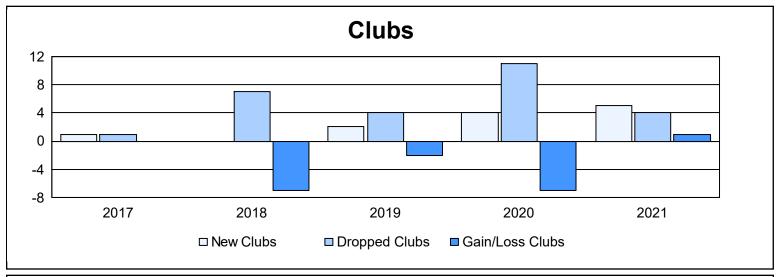

| Year      | New<br>Clubs | Dropped<br>Clubs | Gain/<br>Loss<br>Clubs | New<br>Members | Charter<br>Members | Reinstate<br>Members | Transfer<br>Members | Total<br>Member<br>Added | Total<br>Members<br>Dropped | Gain/<br>Loss<br>Members |
|-----------|--------------|------------------|------------------------|----------------|--------------------|----------------------|---------------------|--------------------------|-----------------------------|--------------------------|
| 2016-2017 | 1            | 1                | 0                      | 500            | 37                 | 49                   | 55                  | 641                      | 598                         | 43                       |
| 2017-2018 | 0            | 7                | -7                     | 417            | 16                 | 46                   | 62                  | 541                      | 669                         | -128                     |
| 2018-2019 | 2            | 4                | -2                     | 356            | 47                 | 52                   | 40                  | 495                      | 652                         | -157                     |
| 2019-2020 | 4            | 11               | -7                     | 273            | 153                | 27                   | 53                  | 506                      | 600                         | -94                      |
| 2020-2021 | 5            | 4                | 1                      | 298            | 180                | 48                   | 40                  | 566                      | 704                         | -138                     |
| Average   | 2            | 5                | -3                     | 369            | 87                 | 44                   | 50                  | 550                      | 645                         | -95                      |