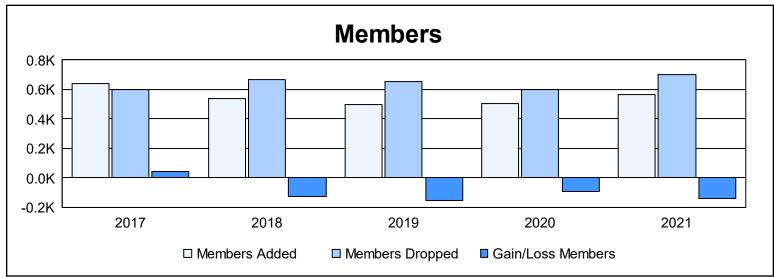

| Year      | New<br>Clubs | Dropped<br>Clubs | Gain/<br>Loss<br>Clubs | New<br>Members | Charter<br>Members | Reinstate<br>Members | Transfer<br>Members | Total<br>Member<br>Added | Total<br>Members<br>Dropped | Gain/<br>Loss<br>Members |
|-----------|--------------|------------------|------------------------|----------------|--------------------|----------------------|---------------------|--------------------------|-----------------------------|--------------------------|
| 2016-2017 | 1            | 1                | 0                      | 500            | 37                 | 49                   | 55                  | 641                      | 598                         | 43                       |
| 2017-2018 | 0            | 7                | -7                     | 417            | 16                 | 46                   | 62                  | 541                      | 669                         | -128                     |
| 2018-2019 | 2            | 4                | -2                     | 356            | 47                 | 52                   | 40                  | 495                      | 652                         | -157                     |
| 2019-2020 | 4            | 11               | -7                     | 273            | 153                | 27                   | 53                  | 506                      | 600                         | -94                      |
| 2020-2021 | 5            | 4                | 1                      | 298            | 180                | 48                   | 40                  | 566                      | 704                         | -138                     |
| Average   | 2            | 5                | -3                     | 369            | 87                 | 44                   | 50                  | 550                      | 645                         | -95                      |